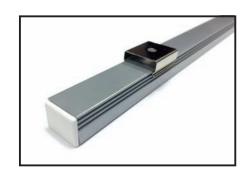

## Tube Lighting Products

**BPS-1028** is a small profile LED strip light. The BPS-1028 is perfect for confined spaces including furniture and toe kicks for that accent only gained through lighting where color matters.

**HOUSING** - Aluminum Extrusion

**LENS** - Frosted Polycarbonate Lens

**COLOR** - Mill Finish.

WATTAGE - 1.46 watts/ft.

**VOLTAGE - 24VDC** 

LED - LED SMD 3528,

LED's spaced at 5/8" intervals.

**STRANDS TAPELIGHT** - DSH-12V, DSHWL-12V and DSH-24V only.