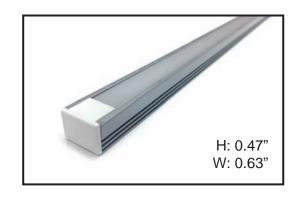

## Tube Lighting Products

**BPS-1028** is a small profile LED strip light. The BPS-1028 is perfect for confined spaces including furniture and toe kicks for that accent only gained through lighting where color matters.

**HOUSING** - Aluminum Extrusion

**LENS** - Frosted Polycarbonate Lens

**COLOR** - Mill Finish.

WATTAGE - 1.46 watts/ft.

**VOLTAGE - 24VDC** 

LED - LED SMD 3528,

LED's spaced at 5/8" intervals.

**STRANDS TAPELIGHT** - DSH-12V, DSHWL-12V and DSH-24V only.