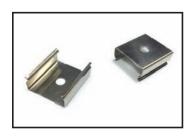

## Tube Lighting Products



**BPS-1028** is a small profile LED strip light. The BPS-1028 is perfect for confined spaces including furniture and toe kicks for that accent only gained through lighting where color matters.

**HOUSING** - Aluminum Extrusion

**LENS** - Frosted Polycarbonate Lens

**COLOR** - Mill Finish.

WATTAGE - 1.46 watts/ft.

**VOLTAGE - 24VDC** 

LED - LED SMD 3528,

LED's spaced at 5/8" intervals.

**STRANDS TAPELIGHT** - DSH-12V, DSHWL-12V and DSH-24V only.

**BEAM ANGLE** - 120 degrees.

**LUMEN OUTPUT** - 80 lumens/ft.

**LIFE HOURS** - 60,000 hours.

**ELECTRICAL** - Flexible circuit board ribbon.

**WARRANTY** - 3 years from date of purchase.

LISTING - (LISTING Listed (E166352 IFDR) (E 348777), CE approved.







Mounting Clips included.