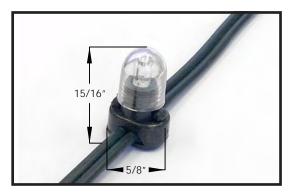

## LEDTreeLights Specifications

**LED TREELIGHTS** have 6" spaced insulated sockets independently wired in parallel to an 18/2 Green insulated stranded copper wire. TreeLights may be cut anywhere along the cable.

Maximum Run - 80' or 3.3 amps.

Voltage - 24VDC

**Sockets** - Molded poly carbonate jacket with spring brass piercing terminals for insulation displacement.

**Lamps** - See lamp chart below. Cool white (CWLED-5500K) and warm white (WWLED-2700K) available.