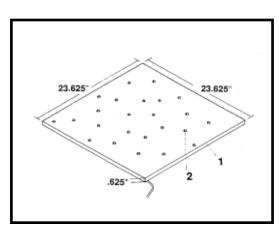

## Starpanels Specifications

**STARPANELS** are 2x2 ceiling tiles used to create a visual night experience. Long-life series wired, 5V lamps (80,000 hours) highlight large ceiling areas with virtually no maintenance. Our semigloss finish wipes clear with a damp cloth. All tiles operate at 24 volt.

<u>TILE</u> - USG Ceramic Heritage (Coast Guard approval 164.009/212/0) panel, with "Ceiling Zero" fire properties or USG OmniFissure Firecode panel with one-hour fire rating. Other tiles upon request.

<u>WIRING</u> - 24-Volt series-wired lamps using solid brass pressure locked crimps. 25G AWG insulated copper wire 12 watts/tile.

<u>PAINT</u> - Water-based, semi-gloss latex. Black standard. Other colors upon request.

**LAMPS** - 5 Volt T-1, 0.5 watt wire terminal. 24 lamps per panel.

**INSULATION** - Non-flammable fiberglass lagging fabric.

LISTING - U.L. Listed.