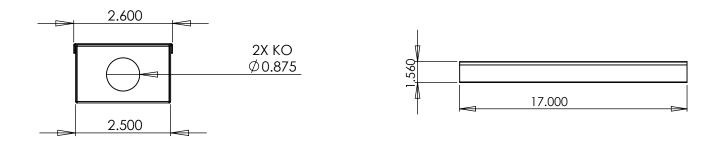

## Fluorescent TFL 5300 REMOTE BALLAST BOX Specifications

**<u>CONSTRUCTION</u>** All fixtures are constructed of 20 gauge steel.

**<u>COLOR</u>** All fixtures are powder coated, in house, high gloss White. Special paint colors can be accommodated.