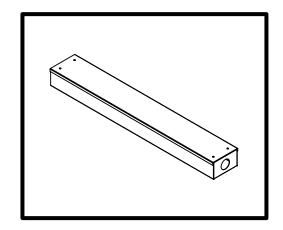

## Fluorescent TFL 5300 REMOTE BALLAST BOX Specifications

**<u>CONSTRUCTION</u>** All fixtures are constructed of 20 gauge steel.

**<u>COLOR</u>** All fixtures are powder coated, in house, high gloss White. Special paint colors can be accommodated.