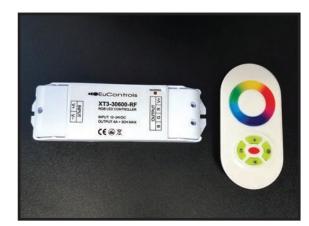

## STRANDS RGB CONTROLLER

- 4-Channel RGB Control.
- Receiver has 10 built-in color modes.
- 8 Levels of brightness and 256 gray-level adjustments.
- Remote Control has both touch and color ring controls.
- The RF remote operation distance is 33 feet.
- Remote Control requires 3 AAA batteries (Not included).
- Automatic power-off memory function.
- Short-circuit protection, over-current and over-heat protection.

## **PRODUCT DESCRIPTION**

**INPUT VOLTAGE** - 12VDC

**OUTPUT CURRENT** - 5A per channel

OUTPUT POWER - 12V: 240W

CHANNEL(S) - 4

REMOTE TYPE - RF

CONTROLLER DIMENSIONS - (L) 6.1" x (W) 2.0" x (H) 0.9"

REMOTE DIMENSIONS - (L) 4.49" x (W) 2.17" x (H) 0.83"

WEIGHT - 130g

RGB CONTROLLER and REMOTE